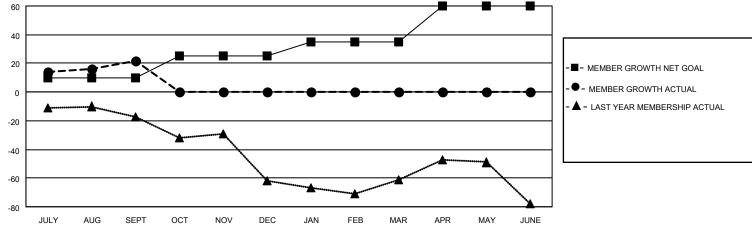

## District 19 G

| Clubs RESULTS FOR 2021-2022 |   |   |   | Members RESULTS FOR 2021-2022 |    |    |    |
|-----------------------------|---|---|---|-------------------------------|----|----|----|
|                             |   |   |   |                               |    |    |    |
| JULY/AUG/SEPT               | 0 | 0 | 1 | JULY/AUG/SEPT                 | 10 | 49 | 22 |
| OCT/NOV/DEC                 | 1 | 0 | 0 | OCT/NOV/DEC                   | 15 | 0  | 0  |
| JAN/FEB/MAR                 | 0 | 0 | 0 | JAN/FEB/MAR                   | 10 | 0  | 0  |
| APR/MAY/JUNE                | 1 | 0 | 0 | APR/MAY/JUNE                  | 25 | 0  | 0  |

## GOALS AND ACTUAL NEW CLUBS CUMULATIVE

| DROPPED CLUBS: 1 |    | 14 CLUBS OF 39 ADDED 1 OR<br>MORE NEW MEMBERS | GENDER DISTRIBUTION                 |              |  |
|------------------|----|-----------------------------------------------|-------------------------------------|--------------|--|
|                  |    | WORE NEW WEWBERS                              | MALE                                | 734 (61.42%) |  |
|                  |    |                                               | FEMALE                              | 461 (38.58%) |  |
| DROPPED MEMBERS  |    |                                               | NON BINARY                          | 0 (0.00%)    |  |
| DECEASED         | 5  |                                               | PREFER NOT TO ANSWER                | 0 (0.00%)    |  |
| CLUB CANCELLED   | 0  | CLICK HERE FOR CUMULATIVE                     | TOTAL FAMILY UNIT MEMBERS 321       |              |  |
| OTHER            | 17 | MEMBERSHIP DATA                               | TO THE TANKET ON THE MEMBERS        | •            |  |
| TOTAL            | 22 |                                               | FAMILY MEMBERS PAYING HALF DUES 164 |              |  |
|                  |    |                                               |                                     |              |  |

Results as of: 9/30/2021